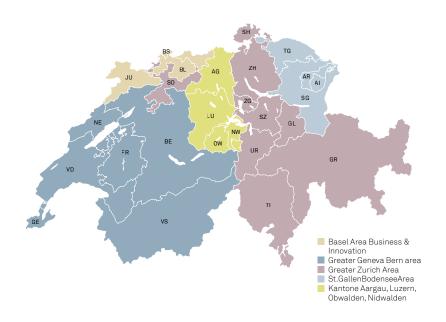

A high density of company headquarters offers numerous partnerships

A high quality of life makes it easy to attract and retain the best people

Big tech companies choose Switzerland as research location

Switzerland is an ideal test market for all of Europe