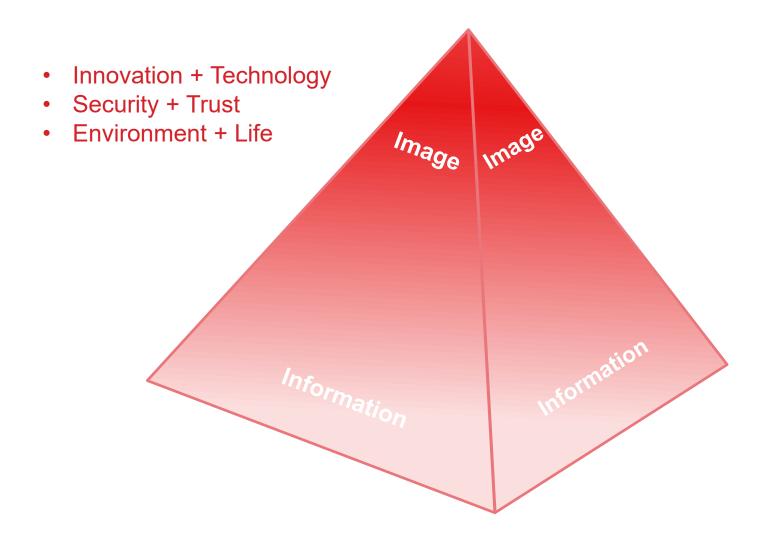

# Claims promoting the business location Switzerland

#### Switzerland – ...

- · where you grow your business.
- your place to grow.
- your gateway to success.
- your leading innovation hub
- connect with the best.