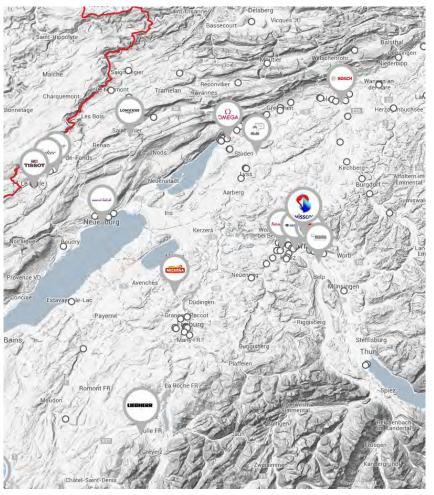

277'000 m2 of industrial area and was used during 150 years for paper production. Therefore it is well...



Business location for up to 50.000 m2. We are glad to examine the possibility of tailored, single and multi tenant solutions ranging betw... [2]

- Regular update, according to data available at Swiss Circle
- www.s-ge.com/realestate
- Currently 29 projects online
- New projects have to be reported via Swiss Circle and are implemented via S-GE

#### **Tax Tool**



Only internal use:

https:/www.s-ge.com/taxtool

User: sge

PW: SgeBackup2017!

- Annual update of figures (both cantonal and international)
- AG, AI, FR, JU, NE and SO are not included (link to FDF available)
- In 2017, very rare use of the tax tool.



Corporations: Effective average tax rate

# **Leading Companies**



- Updated data from 15 cantons
- Filtered teaser on respective sector fact sheet landing pages
- Filtered views resp. links available for Cantons and Areas

www.s-ge.com/leadingcompanies

# **Leading Companies: Updated Version**

# LEADING COMPANIES

Leading Companies is a dynamic visualization of the most important enterprises operating in Switzerland. Discover top companies of nine different industry sectors across any cantons and areas.



## **Newsticker:** www.s-ge.com/invest-news

- Promote our locational advantages across the world
- Create awareness, get potential investors' attention, generate leads



#### KeyLemon, a success story made in Valais

KeyLemon, a Valais-based start-up specialized in 3D facial recognition, has been recently acquired by Apple sensor supplier ams. The