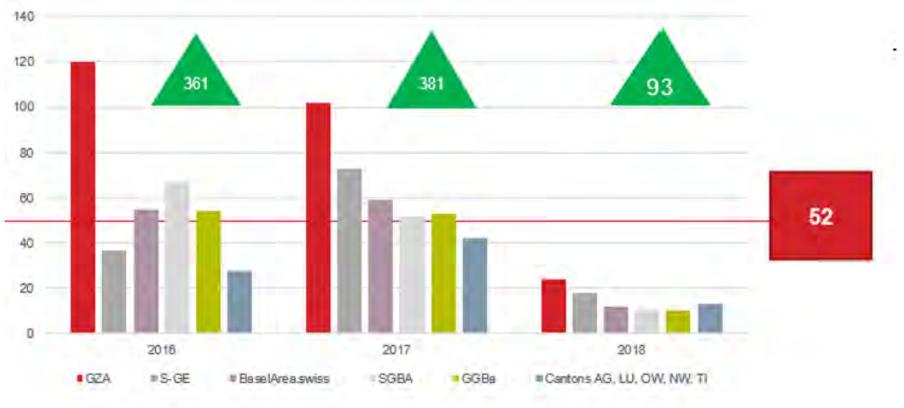

# **Regional Split**

- 2017: 381 news -> 1 news per day -> Goal accomplished
- Regional split much more balanced in 2017