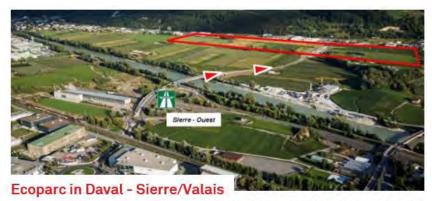

# **Real Estate – Top Projects Online**

The Daval site covers an area of 200,000 m2 and is fully equipped, situated at the heart of Valais and equidistant from Milan, Geneva and Zürich.

The opportunity to turn this vacant 3'000 m2 Office Space into your Headquater.