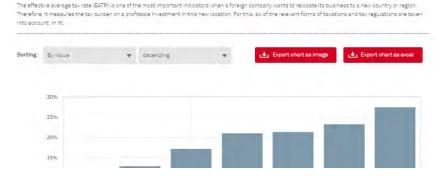

#### **Tax Tool**

Only internal use:

https:/www.s-ge.com/taxtool

User: sge

PW: SgeBackup2017!

- Annual update of figures (both cantonal and international)
- AG, AI, FR, JU, NE and SO are not included (link to FDF available)
- In 2017, very rare use of the tax tool.

Corporations: Effective average tax rate