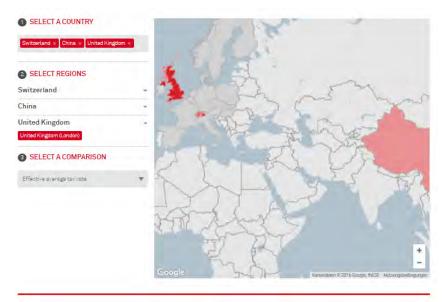

# **Leading Companies**

- Updated data from 15 cantons
- Filtered teaser on respective sector fact sheet landing pages
- Filtered views resp. links available for Cantons and Areas

www.s-ge.com/leadingcompanies

# **Leading Companies: Updated Version**

# LEADING COMPANIES

Leading Companies is a dynamic visualization of the most important enterprises operating in Switzerland. Discover top companies of nine different industry sectors across any cantons and areas.