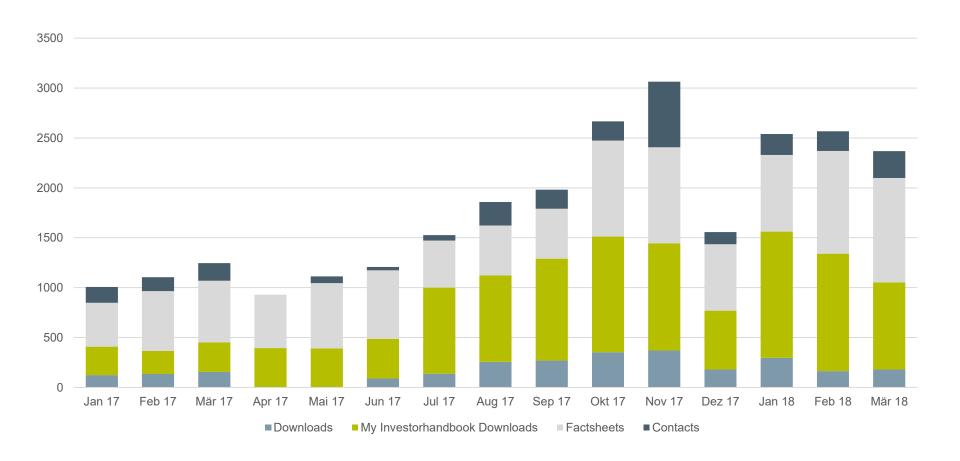

# Website: Triggered Actions – Quarter 1, 2018

| Triggered Actions      | Target | Achieved |
|------------------------|--------|----------|
| Contacts               | 589    | 681      |
| Factsheets             | 1,048  | 2,842    |
| Handbook for Investors | 1,081  | 3,317    |
| Other Downloads        | 488    | 639      |
| Total                  | 3,206  | 7,479    |

# Website: Triggered Actions 2017 / Quarter 1, 2018