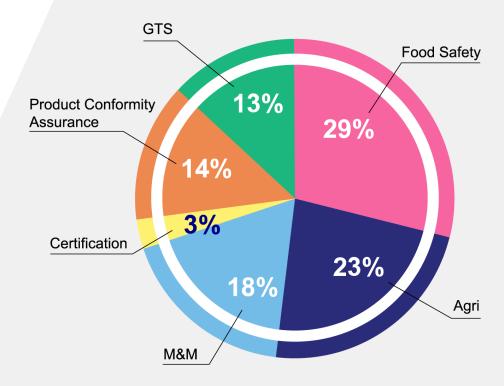

## **BUDGET 2022**

GTS = Government & Trade Solutions / M&M = Minerals & Metals / VOC = Verification of Conformity