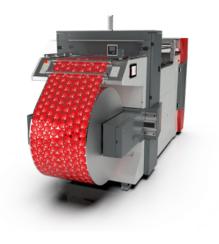

#### Excellence

Whether you want to die-cut flat packaging lids, deep-drawn lids, paper labels or IML labels for medium to higher runs, you can meet all requirements and increase your profit margin with the Swiss Die-Cutter B6. Top-class quality at the lowest possible production costs.