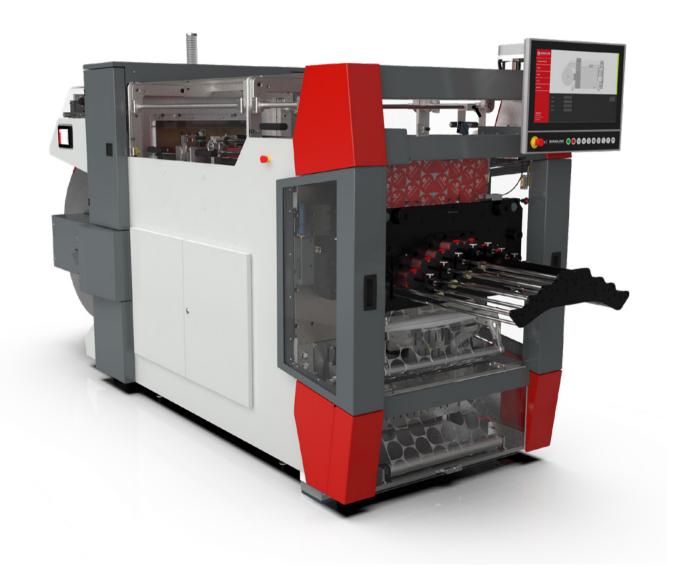

# Swiss Die-Cutter<sup>™</sup> B6

#### Performance

390'000

output 75.5

The Berhalter Swiss Die-Cutter<sup>™</sup> B6 embodies the DNA of the Berhalter high-performance die-cutting machines and makes its strongest statement yet in terms of technology, intelligence and performance. The currently most powerful and innovative highperformance die-cutting machines in exactly the design you need for your production.

#### Excellence

Whether you want to die-cut flat packaging lids, deep-drawn lids, paper labels or IML labels for medium to higher runs, you can meet all requirements and increase your profit margin with the Swiss Die-Cutter B6. Top-class quality at the lowest possible production costs.