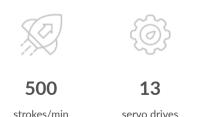

#### Performance

390'000

output 75.5

The Berhalter Swiss Die-Cutter<sup>™</sup> B6 embodies the DNA of the Berhalter high-performance die-cutting machines and makes its strongest statement yet in terms of technology, intelligence and performance. The currently most powerful and innovative highperformance die-cutting machines in exactly the design you need for your production.

#### **Key Facts**

610 x 510 tool area

100 m/min consumption

1.9

BERHALTER AG Swiss Die-Cutting | die-cutting@berhalter.com | T +41 71-727 02 00 | www.berhalter.red