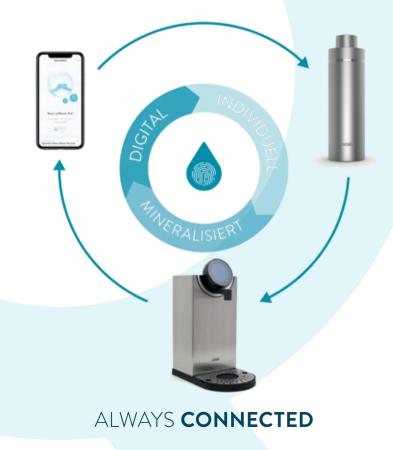

LOCAL**

ENJOY YOUR PERSONALISED WATER ANYWHERE IN THE WORLD AT ANY LUQEL WATER STATION.



REMOVE THE NEED TO PURCHASE, STORE, REFRIGERATE, RECYCLE AND HANDLE PRE-PACKAGED DRINKING WATER.



#### WATER RECIPES

LUQEL offers a wide choice of water recipes: from 4° C to 95° C. From still to mildly sparkling to really effervescent. Recipes to pair with food , wine and whiskey.

Recipes to enhance coffee and tea, or just a perfect glass of water dispensed to your own personalised taste.

# Filtration Individualisation



## KICK STARTPerfect start to the day.CalciumImage: Colspan="2">Image: Colspan="2" Colspan="2">Image: Colspan="2" Colspan="2



#### NATURAL BEAUTY Natural taste.

Calcium Magnesium Sodium Potassium Chloride Sulphate

Hydrogencarbonate ••••••



#### INNOVATIVE AND DIGITAL



#### BE MORE SUSTAINABLE WITH LUQEL

Improve your sustainability credentials by removing pre-packaged water.

Remove pre-packaged water and remove the air miles used to transport it.

LUQEL transforming mains water into clean, mineralised water.



WWW.LUQEL-WATER.COM