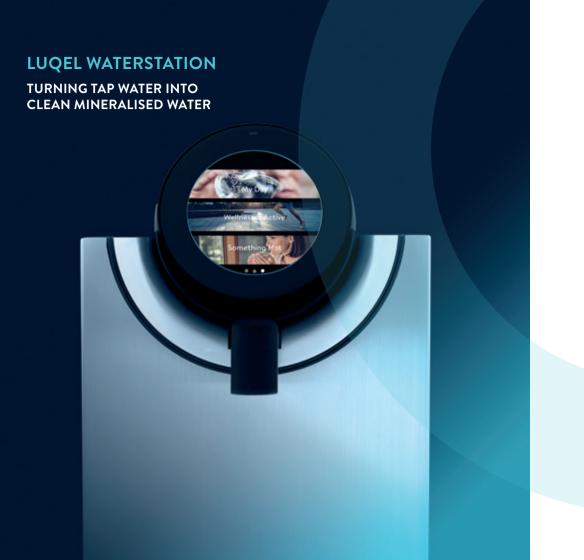

#### INNOVATIVE AND DIGITAL

#### BE MORE SUSTAINABLE WITH LUQEL

Improve your sustainability credentials by removing pre-packaged water.

Remove pre-packaged water and remove the air miles used to transport it.

LUQEL transforming mains water into clean, mineralised water.