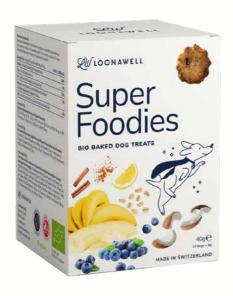

#### **SUPER FOODIES**

**Bio Baked Dog Treats** 

These easily digestible dog treats are made with hand-picked, premium organic superfoods (such as blueberries, coconut, bananas and oats) that contribute to your dog's healthy immune system.

#### **INGREDIENTS:**

Organic-bananas, organic-blueberries, organicbuckwheat flour, organic-oats, organic-coconut flour, organic-coconut oil, organic-lemon, organic-cinnamon, additives: antioxidant (tocopherol rich extract of natural origin).