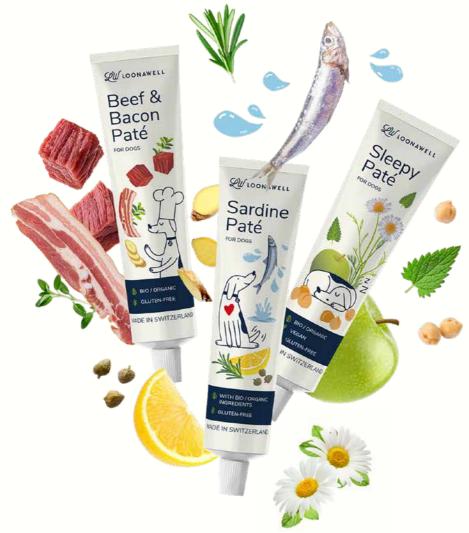

## **PATÉ COLLECTION**

Our Patés are not only an indulgence for dogs thanks to their moist texture and delectable flavors but are also packed with premium organic and human-grade ingredients.

Make sure fresh water is always available when offering. Once opened, our Patés should be refrigerated and consumed within four weeks.

### **SARDINE PATÉ**

The Sardine Paté is a delicatessen packed with Omega 3 fatty acids. This pate promotes a healthy immune system, keeping dogs looking and feeling their best. The supreme and distinguishable sardine flavor is surrounded by notes of capers and lemon, adding a burst of freshness to every mouthful.

### **BEEF & BACON PATÉ**

Our Beef and Bacon Pate is the epitome of indulgence, featuring tender, organic Swiss beef and bacon that dogs can't resist. With hints of ginger, thyme, olive oil, and lemon, this pate is a flavor explosion but it's also an excellent source of protein to keep dogs strong and healthy.