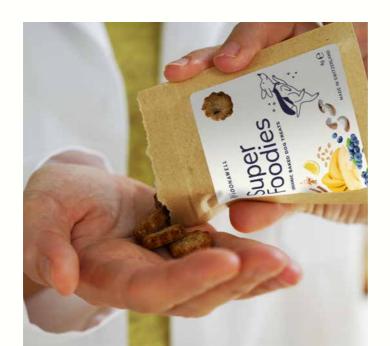

#### **SUPER FOODIES**

**Bio Baked Dog Treats** 

These easily digestible dog treats are made with hand-picked, premium organic superfoods (such as blueberries, coconut, bananas and oats) that contribute to your dog's healthy immune system.

#### **INGREDIENTS:**

Organic-bananas, organic-blueberries, organicbuckwheat flour, organic-oats, organic-coconut flour, organic-coconut oil, organic-lemon, organic-cinnamon, additives: antioxidant (tocopherol rich extract of natural origin).