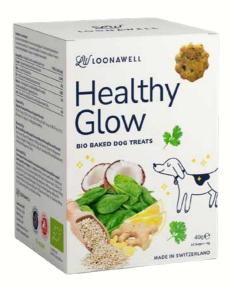

#### **HEALTHY GLOW**

**Bio Baked Dog Treats** 

These easily digestible dog treats are made with a specific set of ingredients that contribute to a healthy skin and fur and therefore ideal for dogs with sensitive or irritated skin.

#### **INGREDIENTS:**

Organic-buckwheat flour, organic-quinoa, organicspinach, organic-coconut oil, organic-lemon, organicginger, organic-coriander seeds, additives: antioxidant (tocopherol rich extract of natural origin).

#### **VITAMINS:**

B1, B3, B5, B8, B9, K1, E, Choline

#### **MINERALS:**

Calcium, Phosphorus, Manganese, Copper, Zinc, Potassium, Magnesium