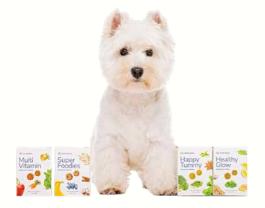

#### **FEBRUARY 2020**

LOONAWELL was founded by sole founder Dr. Maria de Bettencourt Tavares, an expert in Biomedical Sciences and Food Ingredient Development. She initially launched our vegetarian and plant-based collection which includes the Super Foodies, Multi Vitamin, Healthy Glow, and Happy Tummy treats.

#### **MULTI VITAMIN**

#### **HEALTHY GLOW**

**Bio Baked Dog Treats** 

These easily digestible dog treats are made with a specific set of ingredients that contribute to a healthy skin and fur and therefore ideal for dogs with sensitive or irritated skin.