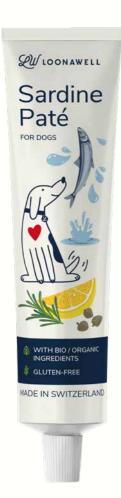

### **SARDINE PATÉ**

The Sardine Paté is a delicatessen packed with Omega 3 fatty acids. This pate promotes a healthy immune system, keeping dogs looking and feeling their best. The supreme and distinguishable sardine flavor is surrounded by notes of capers and lemon, adding a burst of freshness to every mouthful.

#### **INGREDIENTS:**

Organic-chickpeas, water, sardines, organic-olive oil, organic-lemon, organic-capers, organic-rosemary, additives: antioxidant (tocopherol rich extract of natural origin)

OMEGA-3 FATTY ACIDS/100G: 150mg