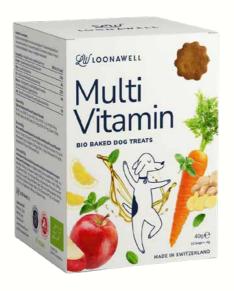

#### **MULTI VITAMIN**

#### **Bio Baked Dog Treats**

These easily digestible dog treats are perfect for dogs that want to live an active and healthy life. With apples, carrots, ginger, olive oil and nutritional yeast, that all together contribute with folic acid, choline and B-complex vitamins, contributing for a healthy dog life.

#### **INGREDIENTS:**

Organic-buckwheat flour, organic-apples, organic-carrots, organic-olive oil, organic-lemon, organic-apple cider vinegar, organic-ginger, nutritional yeast, organic-oregano, additives: antioxidant (tocopherol rich extract of natural origin).

**VITAMINS:** B1, B2, B3, B5, B6, B8, B9, E, K1, Choline

#### **MINERALS:**

Iron, Calcium, Phosphorus, Sodium, Manganese, Copper, Zinc, Potassium, Magnesium