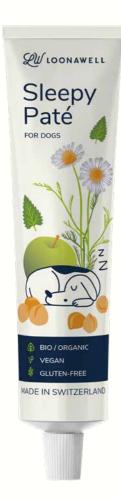

Gluten Free

Swiss Made

Designed for dogs who need a little extra relaxation, our Sleepy Pate is the perfect solution. Infused with a blend of calming herbs such as chamomile, fennel, and lemon balm; this paté is specially designed to soothe and comfort dogs during restless nights or stressful moments. It also includes apple and chickpeas to introduce earthy notes that add a touch of sweetness to the mix.

Swiss Made

Gluten Free Certified organic

Gluten Free

Certified organic

Swiss Made