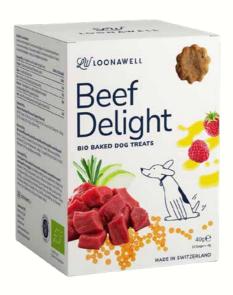

#### **BEEF DELIGHT**

#### **Bio Baked Dog Treats**

These easily digestible dog treats are rich in protein, from Swiss organic beef, as well as antioxidants, vitamins, minerals and essential amino acids, which are all key for your dog's good health.

#### **INGREDIENTS:**

Organic-buckwheat flour, organic-lentils, organic-beef, organic-raspberries, organic-apples, organic-apple cider vinegar, organic-rosemary, organic-olive oil, additives: antioxidant (tocopherol rich extract of natural origin).