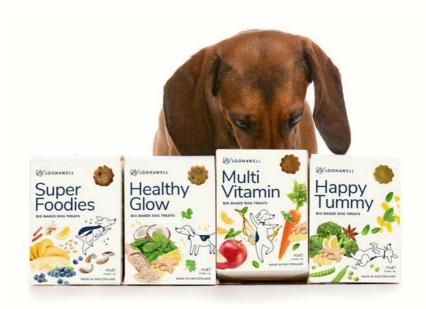

#### **FEBRUARY 2020**

LOONAWELL was founded by sole founder Dr. Maria de Bettencourt Tavares, an expert in Biomedical Sciences and Food Ingredient Development. She initially launched our vegetarian and plant-based collection which includes the Super Foodies, Multi Vitamin, Healthy Glow, and Happy Tummy treats.

#### **BAKED TREATS COLLECTION**

At LOONAWELL we combine all our knowledge and expertise in Biomedical Sciences & Food Nutrition and put it at the service of our dogs. Using only premium (organic, 100% natural), fresh, and human-grade quality ingredients, we create recipes that are not only healthy but also super tasty... so tasty you will feel tempted to try them yourself! Handmade and traditionally baked, each of our treats has been carefully designed to cover different dogs' needs. They also contain all dogs' essential amino acids