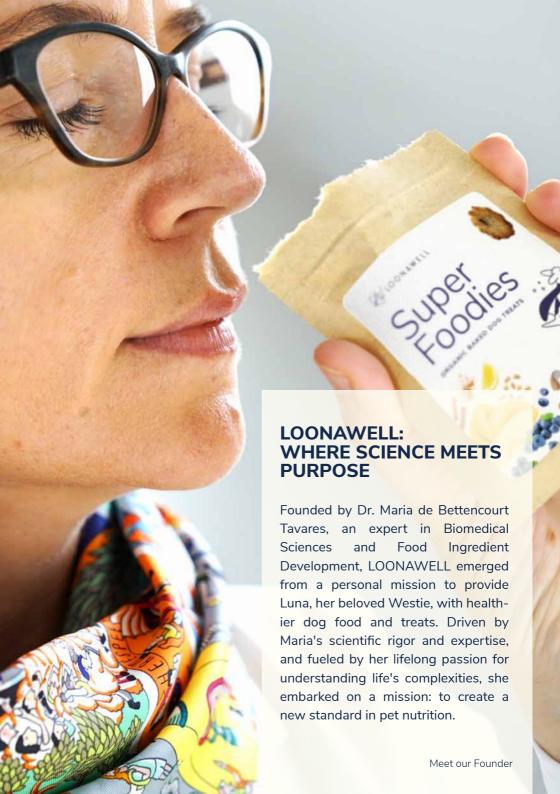

## Dr. Maria de Bettencourt Tavares

Founder and CEO of LOONAWELL

#### **FEBRUARY 2020**

LOONAWELL was founded by sole founder Dr. Maria de Bettencourt Tavares, an expert in Biomedical Sciences and Food Ingredient Development. She initially launched our vegetarian and plant-based collection which includes the Super Foodies, Multi Vitamin, Healthy Glow, and Happy Tummy treats.

#### **SUPER FOODIES**

**Bio Baked Dog Treats** 

These easily digestible dog treats are made with hand-picked, premium organic superfoods (such as blueberries, coconut, bananas and oats) that contribute to your dog's healthy immune system.