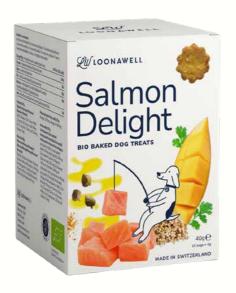

#### **SALMON DELIGHT**

**Bio Baked Dog Treats** 

These easily digestible dog treats contain omega-3 fatty acids, from the organic salmon, to support your dog's healthy immune system. The mango, lemon and capers, together with the remaining ingredients, bring a variety of vitamins, minerals and essential amino acids, essential for a healthy life-style.

#### **INGREDIENTS:**

Organic-quinoa, organic-buckwheat flour, organic-salmon, organic-mango, organic-lemon, organic-capers, organic-ginger, nutritional yeast, organic-coriander seeds, organic-curcumin, organic-olive oil, additives: antioxidant (tocopherol rich extract of natural origin).

#### MINERALS:

Iron, Calcium, Sodium, Phosphorus, Manganese, Copper, Zinc, Potassium, Magnesium

#### POLYUNSATURATED FATTY ACIDS:

Omega 3, Omega 6

Certified organic