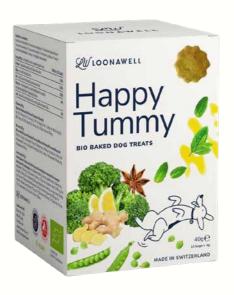

#### **HAPPY TUMMY**

**Bio Baked Dog Treats** 

Perfect for dogs with a sensitive stomach or that just want to keep a healthy gut. These easily digestible dog treats are made with hand-picked, premium, organic soothing ingredients that are highly nutritious.

#### **INGREDIENTS:**

Organic-buckwheat flour, organic-green peas, organic-broccoli, organic-olive oil, organic-lemon, organic-ginger, nutritional yeast, organic-mint, organic-aniseed, additives: antioxidant (tocopherol rich extract of natural origin).

Iron, Calcium, Phosphorus, Manganese, Copper, Zinc, Potassium, Magnesium