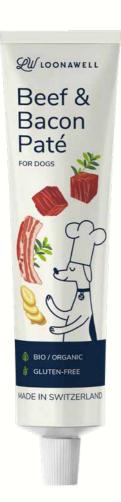

### **BEEF & BACON PATÉ**

Our Beef and Bacon Pate is the epitome of indulgence, featuring tender, organic Swiss beef and bacon that dogs can't resist. With hints of ginger, thyme, olive oil, and lemon, this pate is a flavor explosion but it's also an excellent source of protein to keep dogs strong and healthy.

#### **DAILY FEEDING GUIDELINES:**

| Dog weight: | < 5 kg   | <b>12 g</b> per day |
|-------------|----------|---------------------|
|             | 5-9 kg   | 22 g                |
|             | 10-13 kg | 36 g                |
|             | 14-18 kg | 46 g                |
|             | > 19 kg  | 54 g                |

#### INGREDIENTS:

Organic-chickpeas, water, organic-beef, organicolive oil, organic-lemon, organic-bacon, organicginger, organic-thyme, additives: antioxidant (tocopherol rich extract of natural origin).