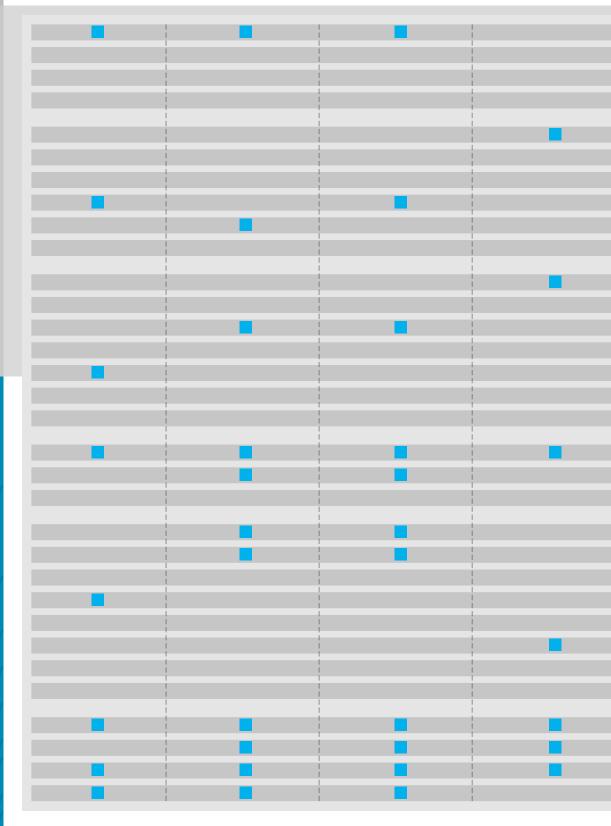

### DigiRound

|      |  |   | Round cups                                                       |
|------|--|---|------------------------------------------------------------------|
|      |  |   | Oval containers                                                  |
|      |  |   | Square containers                                                |
|      |  |   | Lids                                                             |
|      |  |   |                                                                  |
| 1    |  |   | 800 mm 5                                                         |
|      |  |   | 600 mm <u>5</u>                                                  |
|      |  |   | 414/502 mm                                                       |
|      |  |   | 800 mm   +tige     600 mm                                        |
|      |  |   | 273/418 mm                                                       |
|      |  |   | 150 X 185 mm 🗧                                                   |
|      |  |   | 150-300 MM                                                       |
|      |  |   |                                                                  |
| <br> |  |   | 60-185 mm                                                        |
|      |  |   | 50-130 mm                                                        |
|      |  |   | 50-190 mm<br>60-185 mm<br>50-130 mm<br>60-160 mm<br>65 x 85 mm - |
|      |  |   | 65 x 85 mm -                                                     |
|      |  |   |                                                                  |
|      |  |   | 135 X 180 mm                                                     |
|      |  |   | Offset decoration                                                |
|      |  |   | Polyflex decoration                                              |
|      |  |   | Digital decoration                                               |
|      |  |   | ( / :                                                            |
|      |  |   | 650/min                                                          |
|      |  |   | 600/min                                                          |
|      |  |   | 500/min                                                          |
|      |  |   | 450/min de 450/min Xe                                            |
|      |  |   | 400/min ×                                                        |
|      |  |   | 300/11111                                                        |
|      |  | _ | 200/min                                                          |
|      |  |   | 120/min                                                          |
|      |  |   | Quick change                                                     |
|      |  |   | Positioning                                                      |
|      |  |   | Pre-Print                                                        |
|      |  |   | Spot Labeling                                                    |
|      |  |   |                                                                  |