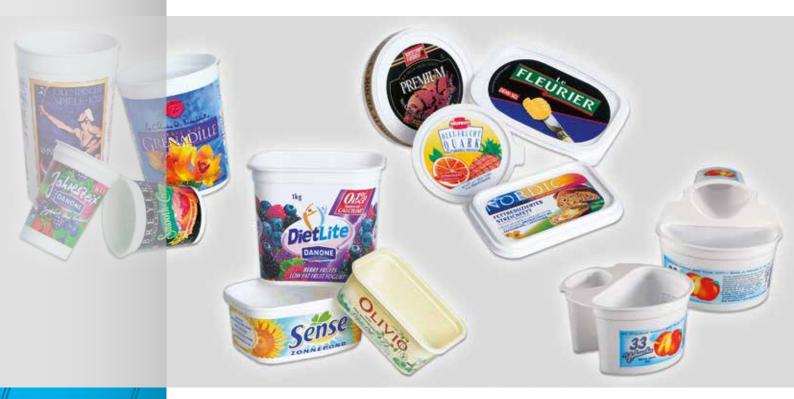

# //polytype decorating a constant pacesetter

Product overview for plastic cup printing presses

//polytype

Competence and experience combined with Swiss quality

//polytype is the world leader in the manufacture of systems for direct printing of plastic cups and lids. //polytype machines combine innovative technology with the highest levels of reliability complimented by the most user-friendly operation. Its international customers appreciate the modularity of the design and the expansion opportunities of the machines.

During our over 50 years' experience in dry offset we have printed on all kinds of containers and you can be sure to experience the highest level of professional service. We are happy to share our know-how in dry offset, flexography and digital printing. You will have access to our specialists knowledge in all types of coatings and material. Look no further for an expert partner for complex applications involving the printing and handling of cups and lids in all shapes and sizes.