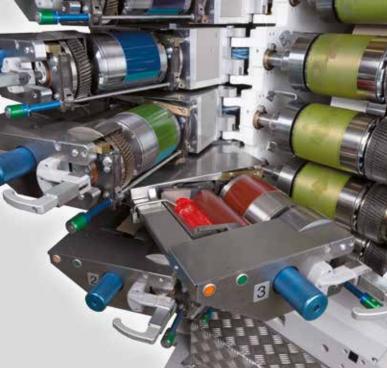

The cylinders' setting gages can be used for register-accurate plate adjustment, including during production. The integrated function to switch off printing ensures an immediate interruption of the ink flow if there is no cup on the mandrel. The absence of ink splitting means ink mist is negligible. The horizontal inking units can be retracted individually for extremely easy access. All units benefit from an identical design. The inking units are comprised of an open chambered blade ink fountain and a temperature-controlled anilox and transfer roller. A quick-change system for the anilox roller minimizes changeover times.

The pre-specified quantity of ink, defined by prepress and the anilox roller, produces a stable, high-quality film of ink. The reduced and reproducible setting options ensure consistently high print quality, even at different speeds.