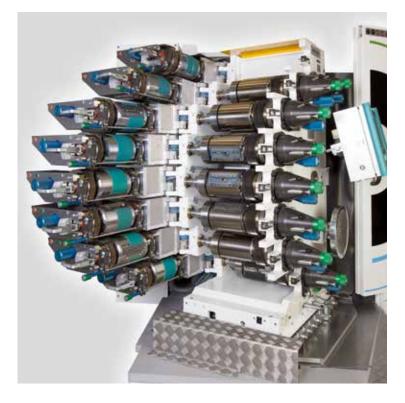

## Polyflex – the ideal printing unit for challenging requirements

// Superior print quality thanks to stable ink transfer

// Supports hexachromatic print images and Pantone colors

// Far shorter changeover times

- // Easy, preset ink feed and reproducible settings
- // Full 360° preprint possible
- // Cup coating option

The optional Polyflex printing unit with an output of up to 600 cups/minute benefits from an impressively sturdy design and a compact height. The 8-color unit is fully configured with short inking units and 165 mm or 200 mm printing plate cylinders.