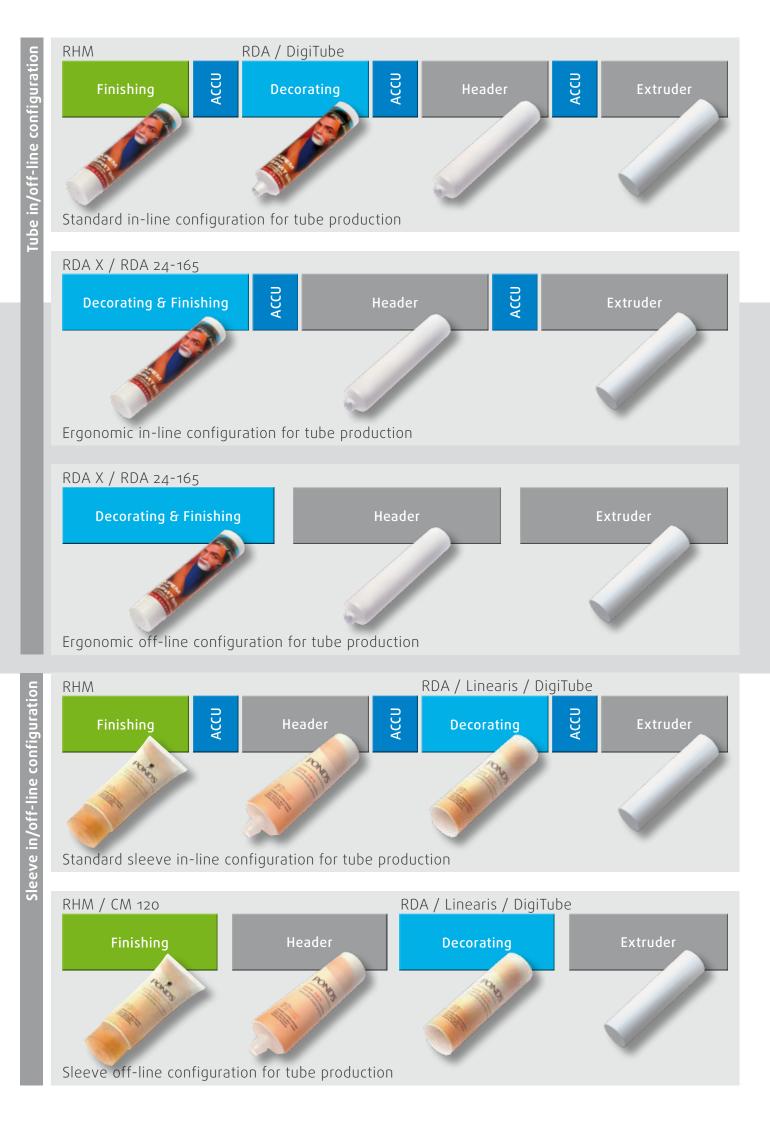

## A comprehensive tube production equipment program

A wide range of plastic tube production equipment offers an optimum solution for every need, from the RDA-T and CM 120 entry-level machines to the high-speed RDA 24-300 and highly flexible multi-decoration //polytype Linearis model. The various machine types are combined largely on the basis of production speed and line configuration.