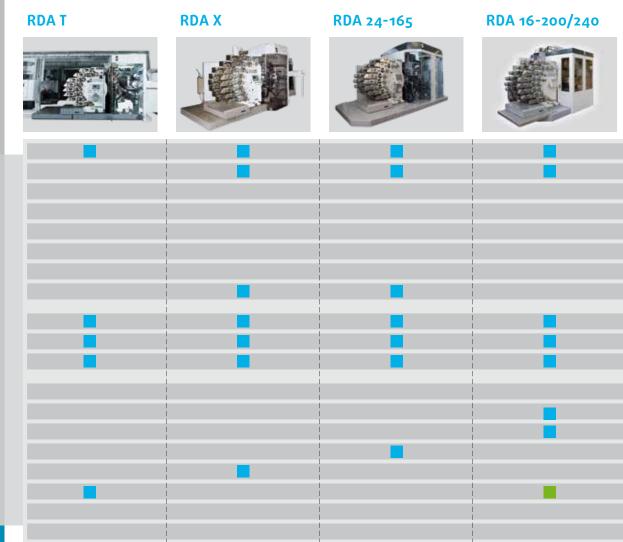

## A comprehensive tube production equipment program

A wide range of plastic tube production equipment offers an optimum solution for every need, from the RDA-T and CM 120 entry-level machines to the high-speed RDA 24-300 and highly flexible multi-decoration //polytype Linearis model. The various machine types are combined largely on the basis of production speed and line configuration.