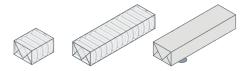

## **DGD** 0350 / 0700 **DGD Overwrapper**

**Chewing Gum / Sweets / Wrapping Machine** 

The DGD 0350 and the DGD 0700 are automatic, adjustable high-speed wrappers for chewing gum pellets and pressed sweets.

The DGD Overwrapper adds a 2nd envelope and a tear tape, extending shelf life and freshness of your products.

- High-speed machine
- Automatic lubrication
- Automatic splicer
- Folding station
- Retractable heat sealing jaws
- Designed for dust environment