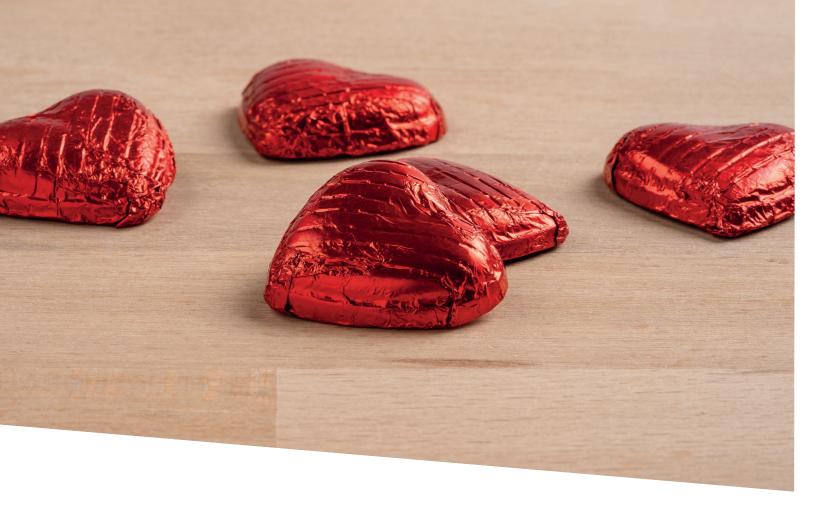

## **DRESS UP YOUR PRODUCTS**

Chocolate / Multiformat Wrapping Machine

The CHOCOMAXX is a high-speed single or double film wrapper designed to produce all kinds of delicious flat-based chocolates. The modular design enables in fact the processing of different products shapes and wrapping styles: pralines, napolitains, rochers, twist, doubletwists...with or without filling, moulded or enrobed.

Depending on the format to be produced, the CHOCOMAXX guarantees a production from 400 to 600 chocolates per minute.

High performance and flexibility combined in one wrapping machine.

- Multistyle wrapping machine
- Quick format change over
- Cantilevered strong construction
- Easy accessibility and cleaning
- •Suitable for 24/7 multi-shift operations
- Digital instructions and Spare Parts Catalogue