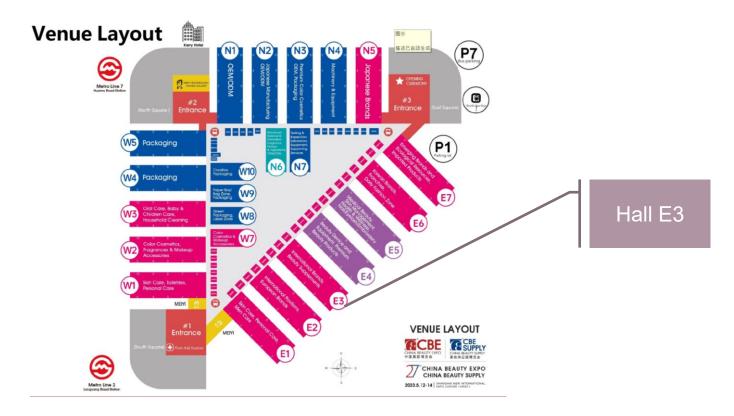

# Location:Hall E3 (international pavilion hall, currently reserved)Management:Swiss Business Hub China(SBH China) &<br/>Switzerland Global Enterprise (S-GE)