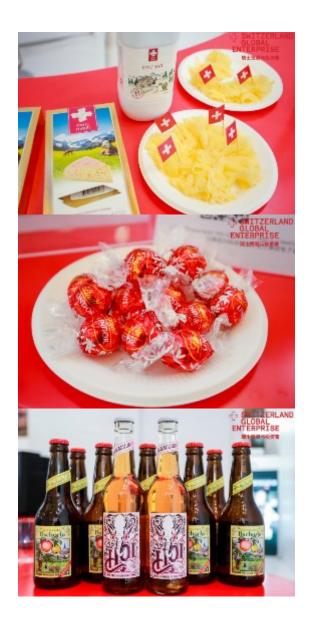

### (3) IN-KIND SPONSORING

The Swiss Pavilion operates a "Swiss Bar" for drinks, pre-packed & fresh food and souvenirs.

We welcome sponsoring companies to contribute
<u>"Swiss Specialities"</u>

Chocolate, confiserie, snacks, cheese, coffee, herbal tea, soft drinks, beer, wine, liqueur, goodies

Please let us know!